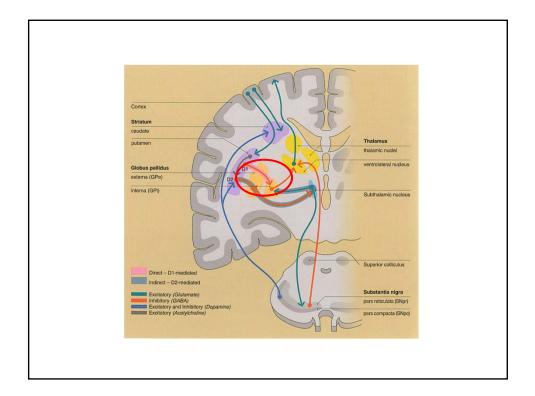

### Adenosine pharmacology and Parkinson disease

 Among the several classes of adenosine receptors, the A<sub>2a</sub> receptor has limited distribution in the human brain – almost exclusively in striatum, globus pallidus externa, nucleus accumbens, and olfactory tubercle

## Adenosine pharmacology and Parkinson disease

 Among the several classes of adenosine receptors, the A<sub>2a</sub> receptor has limited distribution in the human brain – almost exclusively in striatum, globus pallidus externa, nucleus accumbens, and olfactory tubercle