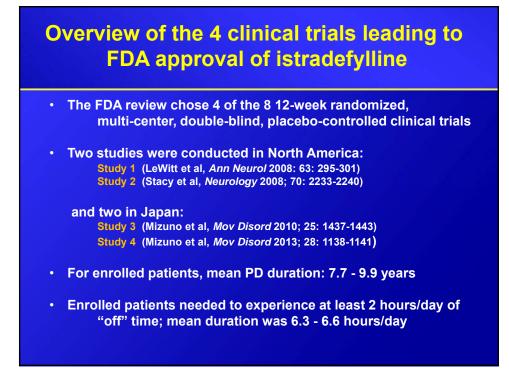

### Mean levodopa intake (mg/day) and concomitant medications (% of enrollees receiving each drug)

|                                 | Study 1<br>(n=195) | Study 2<br>(n=225) | Study 3<br>(n=357) | Study 4<br>(n=366) |
|---------------------------------|--------------------|--------------------|--------------------|--------------------|
| Daily levodopa dose<br>(mg/day) | 785.1              | 775.1              | 416.2              | 429.1              |
| Dopaminergic<br>agonist (%)     | 76.9               | 76.0               | 92.4               | 86.9               |
| COMT inhibitor (%)              | 41.0               | 44.9               | 14.8               | 50.0               |
| Selegiline (%)                  | 16.9               | 11.6               | 52.1               | 50.3               |
| Amantadine (%)                  | 28.2               | 31.1               | 35.6               | 36.6               |
| Anticholinergic (%)             | 4.6                | 9.3                | 17.9               | 13.7               |
|                                 |                    |                    |                    |                    |

## Primary end-point: change in "off" time from baseline to Week 12 (home diary data)

|                                          | Study 1            | Study 2            | Study 3                    | Study 4                    |
|------------------------------------------|--------------------|--------------------|----------------------------|----------------------------|
| Placebo<br>(n)                           | -0.60 hours<br>65  | -0.85 hours<br>113 | -0.66 hours<br>118         | -0.23 hours<br>123         |
| <b>Istradefylline</b><br>20mg/day<br>(n) |                    | -1.58 hours<br>112 | -1.33 hours<br>115         | -<br>-0.99 hours<br>120    |
| <b>Istradefylline</b><br>40mg/day<br>(n) | -1.76 hours<br>126 |                    | -1.58 hours<br>124         | -0.97 hours<br>123         |
| Net difference<br>20mg<br>40mg           | -1.16 hours        | -0.73 hours        | -0.67 hours<br>-0.92 hours | -0.76 hours<br>-0.74 hours |
| <b>p value</b><br>20 mg<br>40 mg         | 0.05               | 0.025              | 0.028<br>0.002             | 0.006<br>0.008             |