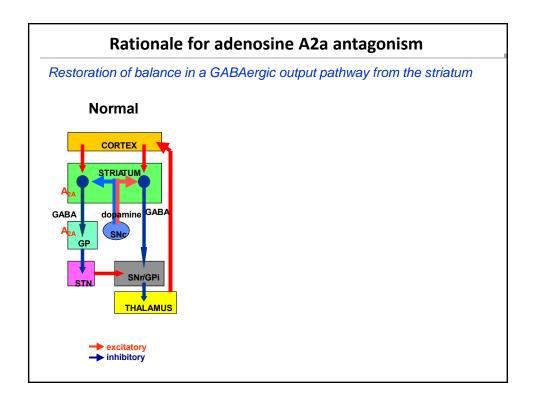

### Adenosine pharmacology and Parkinson disease

 Among the several classes of adenosine receptors, the A<sub>2a</sub> receptor has limited distribution in the human brain – almost exclusively in striatum, globus pallidus externa, nucleus accumbens, and olfactory tubercle

## Adenosine pharmacology and Parkinson disease

 Among the several classes of adenosine receptors, the A<sub>2a</sub> receptor has limited distribution in the human brain – almost exclusively in striatum, globus pallidus externa, nucleus accumbens, and olfactory tubercle