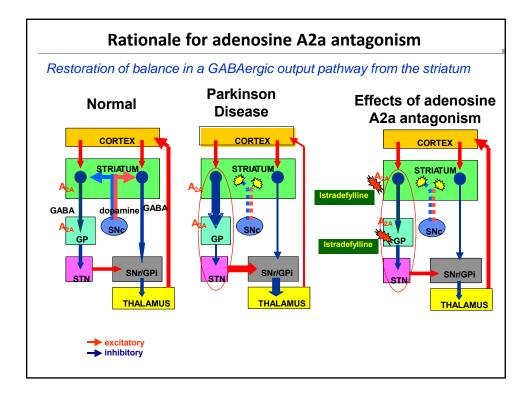

## **Overview**

- Istradefylline, a CNS-penetrant antagonist of the adenosine A<sub>2a</sub> receptor subtype, received FDA approval on August 29, 2019 for the treatment of PD patients experiencing "off" episodes
- The US release of istradefylline was preceded by the approval of the drug as a PD treatment in Japan
- Beyond its marketed indication and published randomized clinical trial data, several open-label studies suggest other uses for istradefylline in PD

# Key considerations regarding istradefylline efficacy at improving "off" time

- Even through two of the clinical trials (Study 1 and 2) were originally classified as Phase 2b, their size, scope, and conduct qualified them to serve as pivotal studies for FDA approval (typically, at least two 12-week Phase 3 studies)
- The small improvements of "off" time need to be considered in the context of the polypharmacy most of the study patients were receiving
- The novel mechanism of action offered by istradefylline is similar to those of other non-dopaminergic "downstream" (post-striatal) PD treatments, deep brain stimulation and amantadine
- Istradefylline by itself has not been studied in the manner of study given to other levodopa adjunctive treatments