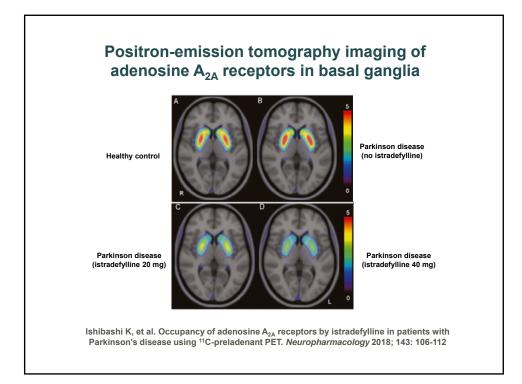

### Adenosine pharmacology and Parkinson disease

 Among the several classes of adenosine receptors, the A<sub>2a</sub> receptor has limited distribution in the human brain – almost exclusively in striatum, globus pallidus externa, nucleus accumbens, and olfactory tubercle

## Adenosine pharmacology and Parkinson disease

 Among the several classes of adenosine receptors, the A<sub>2a</sub> receptor has limited distribution in the human brain – almost exclusively in striatum, globus pallidus externa, nucleus accumbens, and olfactory tubercle