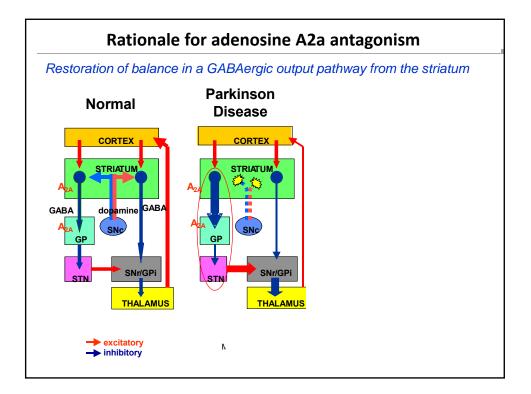

### Adenosine pharmacology and Parkinson disease

 Among the several classes of adenosine receptors, the A<sub>2a</sub> receptor has limited distribution in the human brain – almost exclusively in striatum, globus pallidus externa, nucleus accumbens, and olfactory tubercle

Mori A. Int Rev Neurobiol 2014; 119: 87-116

 With progression of Parkinson disease (and contrary to changes in striatal dopaminergic neurotransmission), the density of adenosine A<sub>2a</sub> receptors increases
 Missing Martial, Int Park Neurophol 2014; 119: 51-59.

## Adenosine pharmacology and Parkinson disease

 Among the several classes of adenosine receptors, the A<sub>2a</sub> receptor has limited distribution in the human brain – almost exclusively in striatum, globus pallidus externa, nucleus accumbens, and olfactory tubercle

Mori A. Int Rev Neurobiol 2014; 119: 87-116

 With progression of PD (and contrary to changes in dopaminergic neurotransmission in the striatum), density of adenosine A<sub>2a</sub> receptors increases Mishina M, et al, *Int Rev Neurobiol* 2014; 119: 51-69