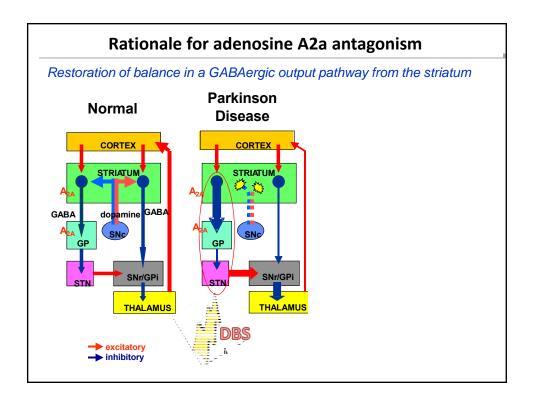

# Key considerations regarding istradefylline efficacy at improving "off" time

- Even through two of the clinical trials (Study 1 and 2) were originally classified as Phase 2b, their size, scope, and conduct qualified them to serve as pivotal studies for FDA approval (typically, at least two 12-week Phase 3 studies)
- The small improvements of "off" time need to be considered in the context of the polypharmacy most of the study patients were receiving
- The novel mechanism of action offered by istradefylline is similar to those of other non-dopaminergic "downstream" (post-striatal) PD treatments, deep brain stimulation and amantadine
- Istradefylline by itself has not been studied in the manner of study given to other levodopa adjunctive treatments