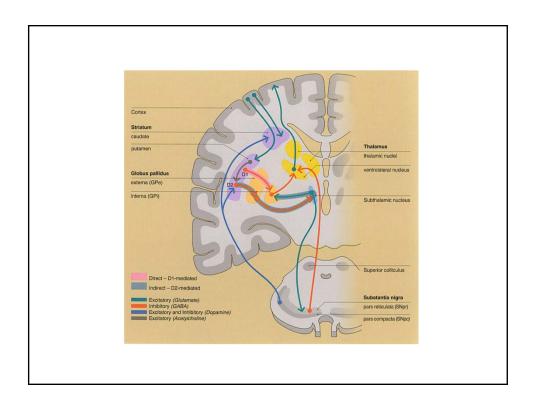

### Adenosine pharmacology and Parkinson disease

 Among the several classes of adenosine receptors, the A<sub>2a</sub> receptor has limited distribution in the human brain – almost exclusively in striatum, globus pallidus externa, nucleus accumbens, and olfactory tubercle

## Adenosine pharmacology and Parkinson disease

 Among the several classes of adenosine receptors, the A<sub>2a</sub> receptor has limited distribution in the human brain – almost exclusively in striatum, globus pallidus externa, nucleus accumbens, and olfactory tubercle